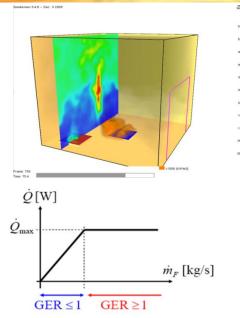

## RESEARCH & DEVELOPMENT

- Fire Hazard Analysis
- Computer-Base Fire Modeling
- Computer-Base Evacuation Modeling/Smoke Management

$$\dot{Q}_{\text{max}} = (Y_{O_2,m} \Delta H_{O_2}) \times 0.5 \times W_o H_o \sqrt{H_o}$$