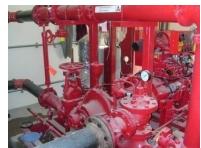

#### **ABOUT US**

Allied Fire protection, Inc. (AFP) was officially founded on November of 1998 with a \$60,000 contract for the Army Corps of Engineers. For the next 6 years AFP steadily grew to a volume of \$4.5 million in 2005 which we maintain today. AFP concentrates heavily on engineering and consulting aspect of the fire protection field while our permanent crews continually complete flawless installations in all of Washington DC metropolitan area from Delaware to Richmond. AFP has successfully designed and installed a variety of fire suppression and fire alarm systems such as wet, dry, preaction, deluge, low expansion foam, high expansion foam, AFFF, FM-200, Intergen, standpipes, fire pumps and rack storage systems. We rely on state of the art computers and software to keep up to date with this fast changing industry. AFP's base of operation is in our own 16,000 square foot building with over 2000 square feet of offices dedicated for engineering alone. Our engineering services has been utilized for many projects for the department of state or the military overseas such as Rome, Brussels, Luxembourg, New Delhi, Mumbai, Islamabad (Pakistan), Qatar, Kathmandu (Nepal), Tashkent (Uzbekistan), Kingston (Jamaica), Panama city, Mexico city, Brasilia, Lima (Peru), Manama (Bahrain), Dili (East Timor), Bermuda, St. Croix, Caracas (Venezuela) and US embassy compound in Brunei.