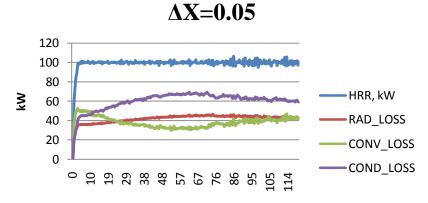

## RESEARCH & DEVELOPMENT

- Fire Hazard Analysis
- Computer-Base Fire Modeling
- Computer-Base Evacuation Modeling/Smoke Management

$$\dot{Q}_{\text{max}} = (Y_{O_2,m} \Delta H_{O_2}) \times 0.5 \times W_o H_o \sqrt{H_o}$$