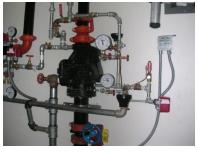

#### **ABOUT US**

Allied Fire protection, Inc. (AFP) was officially founded on November of 1998 with a \$60,000 contract for the Army Corps of Engineers. For the next 6 years AFP steadily grew to a volume of \$4.5 million in 2005 which we maintain today. AFP concentrates heavily on engineering and consulting aspect of the fire protection field while our permanent crews continually complete flawless installations in all of Washington DC metropolitan area from Delaware to Richmond. AFP has successfully designed and installed a variety of fire suppression and fire alarm systems such as wet, dry, preaction, deluge, low expansion foam, high expansion foam, AFFF, FM-200, Intergen, standpipes, fire pumps and rack storage systems. We rely on state of the art computers and software to keep up to date with this fast changing industry. AFP's base of operation is in our own 16,000 square foot building with over 2000 square feet of offices dedicated for engineering alone. Our engineering services has been utilized for many projects for the department of state or the military overseas such as Rome, Brussels, Luxembourg, New Delhi, Mumbai, Islamabad (Pakistan), Qatar, Kathmandu (Nepal), Tashkent (Uzbekistan), Kingston (Jamaica), Panama city, Mexico city, Brasilia, Lima (Peru), Manama (Bahrain), Dili (East Timor), Bermuda, St. Croix, Caracas (Venezuela) and US embassy compound in Brunei.