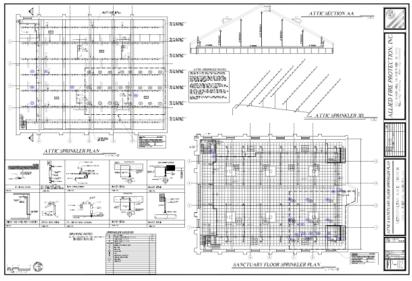

## PROJECT HIGHIS

Horse Stable Fort Myer Arlington Virginia Arlington, Virginia 22211

**Building 160 at the Yards**7 Story retail / residential
Washington Navy Yard
Washington D.C.

**George Mason University** 3501 North Fairfax Drive Arlington, Virginia