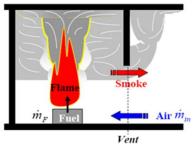

## RESEARCH & DEVELOPMENT

- Fire Hazard Analysis
- Computer-Base Fire Modeling
- Computer-Base Evacuation Modeling/Smoke Management

$$\dot{Q}_{\text{max}} = (Y_{O_2,m} \Delta H_{O_2}) \times 0.5 \times W_o H_o \sqrt{H_o}$$